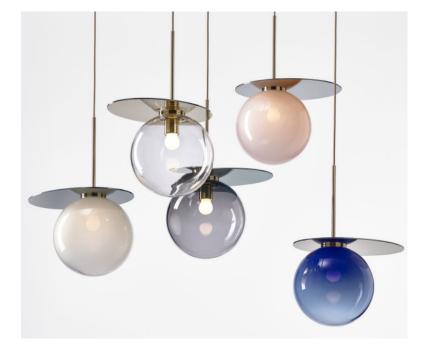

## Pendant UMBRA

The pendant Umbra is available in one size and various colours; smoke, pink, blue, clear, and light grey. Dimensions of the pendants might vary slightly due to manual way of manufacturing. The glass is hand-blown from clear crystal material with coa ng surface. Colour shades vary for each product. The product is intended for the illumina on of interior (dry environment only).

## Umbra

Product Dimensions: 13.8"D x 18.5"H Light source: 1x 40 W (E27) /LED Product Weight: 7 kg Material: hand-blown crystal Available Fi ing: smoke, gold, blue/gold shadow

Note: Glass parts of Umbra are hand-blown thus the intensity of color and gradient may slightly vary.